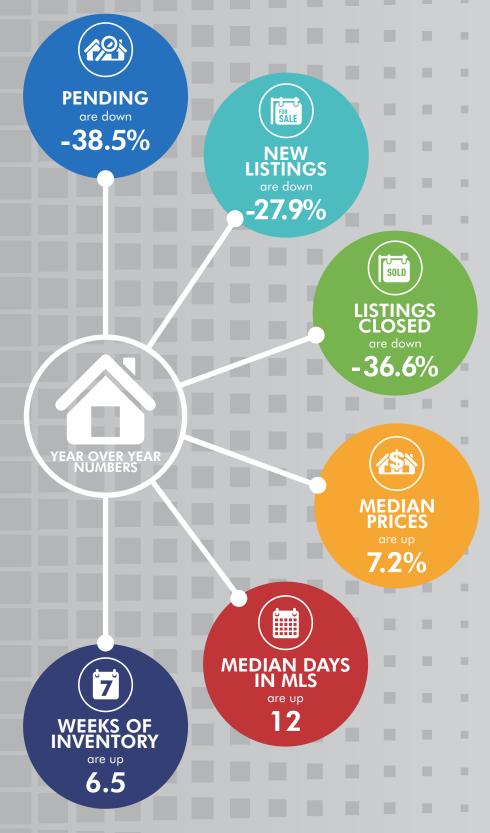

### **PENDING**

**3,202**OCTOBER 2021: 5,208

# **NEW LISTINGS**

**3,626**OCTOBER 2021: 5,029

## **LISTINGS CLOSED**

3,259

OCTOBER 2021: 5,138

#### **MEDIAN PRICE**

\$568,000

OCTOBER 2021: \$530,000

## MEDIAN DIM

17

OCTOBER 2021: 5

## WKS OF INVENTORY

9

OCTOBER 2021: 2.5